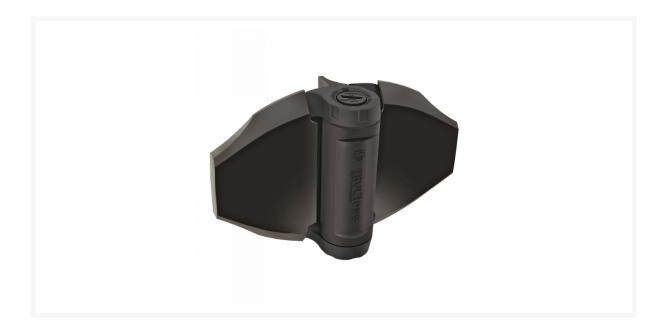

## **D&D Truclose Heavy Duty Hinges** for Wooden Gates

## **Description**

These Truclose Heavy Duty Hinges are reliable, self closing gate hinges designed for wooden gates up to 70kg, ideal for both standard gate uses and high traffic areas. They provide advanced adjustment ability, with the ability to adjust tension from either end and control for gate weight and closing speed. Made with a strong, moulded polymer & stainless steel construction, these hinges are corrosion resistant and durable.

## **Features**

- Tension adjusts from either end
- Smooth, even closure
- Reliably strong and durable
- Self-closing
- Supplied with optional hinge covers to give a professional finish with no visible fasteners
- Designed for use with wooden gates up to 70kg