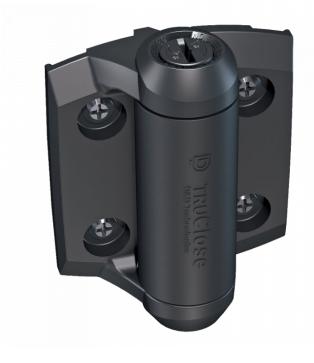

## D&D Truclose Heavy Duty Hinges for Narrow Metal Gates

### Description

These Truclose Heavy Duty Hinges are reliable, self closing gate hinges designed for metal gates up to 70kg, ideal for both standard gate uses and high traffic areas. They provide advanced adjustment ability, with the ability to adjust tension from either end and control for gate weight and closing speed. Made with a strong, moulded polymer & stainless steel construction, these hinges are corrosion resistant and durable.

#### **Features**

- Corrosion resistant
- Tension adjusts from either end
- Smooth, even closure
- Reliably strong and durable
- Self-closing
- For use with narrow metal gates up to 70kg