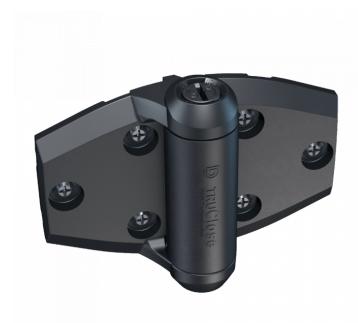

## **Description**

The Truclose hinges are reliable, self closing gate hinges designed for wooden gates up to 30kg. They provide advanced adjustment ability, with the ability to adjust tension from either end and control for gate weight and closing speed. Made with a strong, moulded polymer & stainless steel construction, these hinges are corrosion resistant and durable.

## **Features**

- Supplied with optional hinge covers to give a professional finish with no visible fasteners
- Smooth, even closure
- Reliably strong and durable
- Self-closing
- Tension adjusts from either end
- For wooden gates up to 30 kg