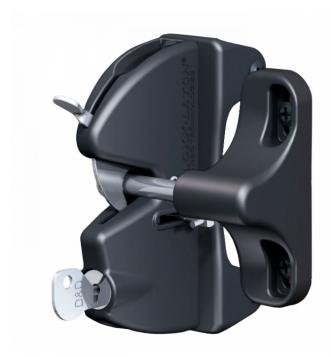

## **D&D Deluxe Lokk Latch Gate Lock Lockable from One Side**

World's most trusted gate hardware

## **Description**

The LokkLatch is designed to fit all square posts and gate frames (up to 150mm), it's fully adjustable both vertically and horizontally, and will lock from one side of the gate, eliminating the need for a padlock. The Lokklatch range is durable and completely corrosion resistant.

Supplied With 2 Keys

Weather Resistant

## **Features**

- Reversible
- Fully adjustable
- Easy to install
- Rust proof
- Will suit all square gate posts and frames