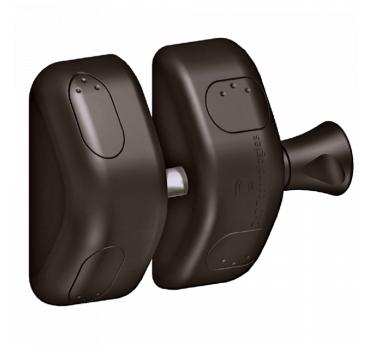

## Description

The Magna Latch range is ideal for use on gates around homes and gardens. Using the same high strength magnets as the rest of the MagnaLatch range, this product is constructed from durable engineering polymers and stainless steel components, and is designed to last a lifetime. It allows for vertical and horizontal adjustment of up to (10mm), which makes installation easier and allows for post-installation fine-tuning of latch alignment, and features reversible handing. When the gate is unlatched, the stainless spring forces the bolt action out, away from the latch receiver. When the gate is pushed closed, the high power magnet pulls the bolt into the receiver, making it a self-closing latch. Use spring-loaded hinges or a self-closer device for it to work as a safety device (sold separately).

## **Features**

- Supplied with fixings
- Adapts to all gates
- Easy to install
- Magnetically triggered
- Rust proof

- Horizontally and vertically adjustable