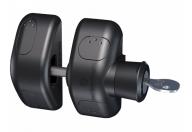

## D&D Lockable Side Pull MagnaLatch Gate Latch

## Description

The Magna Latch range is ideal for use on gates around homes, gardens and swimming pools (when installed according to local regulations). Using the same high strength magnets as the rest of the MagnaLatch range, the Lockable Side-Pull MagnaLatch is constructed from durable engineering polymers and stainless steel components, and is designed to last a lifetime. It allows for vertical and horizontal adjustment of up to 10mm, which makes installation easier and allows for post-installation fine-tuning of latch alignment. The latch is magnetically triggered but is also key lockable for added convenience, and comes supplied complete with two keys and all fixings.

Supplied With 2 Keys

- Easy to install
- Magnetically triggered
- Will adapt to glass pool gates
- Key lockable
- Rust proof
- Ideal for square posted gates

Weather Resistant