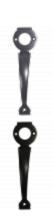

# A PERRY Solid Brass Long Throw Lock Gate Handle





## **Description**

This solid brass handle from A. Perry is designed to suit Perry long throw locks, by fitting over the barrel and replacing the escutcheon. Available in a variety of finishes, this product is made from solid brass and is completely corrosion resistant.





Reversible Handing

Weather Resistant

#### **Features**

- 200mm in height
- Rust proof
- Available in a variety of finishes
- Made from solid brass
- Suits all Perry Long Throw Locks, to be fitted over the barrel

### **Product Table**



**L27462** Black



### L27461

Chrome

### L27460

Polished Brass