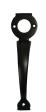

# A PERRY Solid Brass Long Throw Lock Gate Handle





## **Description**

This solid brass handle from A. Perry is designed to suit Perry long throw locks, by fitting over the barrel and replacing the escutcheon. Available in a variety of finishes, this product is made from solid brass and is completely corrosion resistant.





Reversible Handing

Weather Resistant

#### **Features**

- 200mm in height
- Rust proof
- Available in a variety of finishes
- Made from solid brass
- Suits all Perry Long Throw Locks, to be fitted over the barrel

### **Product Table**



**L27462** Black



### L27461

Chrome

### L27460

Polished Brass