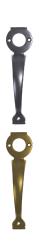

# A PERRY Solid Brass Long Throw Lock Gate Handle





## **Description**

This solid brass handle from A. Perry is designed to suit Perry long throw locks, by fitting over the barrel and replacing the escutcheon. Available in a variety of finishes, this product is made from solid brass and is completely corrosion resistant.





Reversible Handing

Weather Resistant

#### **Features**

- 200mm in height
- Rust proof
- Available in a variety of finishes
- Made from solid brass
- Suits all Perry Long Throw Locks, to be fitted over the barrel

### **Product Table**



**L27462** Black



### L27461

Chrome

### L27460

Polished Brass