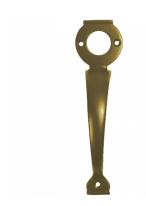

## **Description**

This solid brass handle from A. Perry is designed to suit Perry long throw locks, by fitting over the barrel and replacing the escutcheon. Available in a variety of finishes, this product is made from solid brass and is completely corrosion resistant.

#### **Features**

- 200mm in height
- Rust proof
- Available in a variety of finishes
- Made from solid brass
- Suits all Perry Long Throw Locks, to be fitted over the barrel

### L27460

Polished Brass