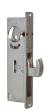

# ALPRO 5218 Screw-In Mortice Hookbolt Case





## **Description**

Round mortice cylinder deadlocks provide security deadlocking for a variety of aluminium doors including swinging and sliding applications. The hookbolt is constructed from stainless steel with a 5 ply laminated construction, and hardened centre core case, complete with hardened roll pin to resist hacksaw attack. All deadlocks are designed to accept standard round mortice cylinders or thumbturns.







25mm Backset



28mm Backset

#### **Features**

- Available in a variety of backsets
- 5 ply Laminated Steel Bolt
- Supplied without faceplate
- Deadlatches accept standard 1 5/32 Inch screw-in key or thumbturn cylinder

## **Product Table**



**L22541** 25mm Backset



### **L22542** 28mm Backset