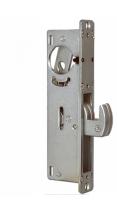

# ALPRO 5218 Screw-In Mortice Hookbolt Case

## **Description**

Round mortice cylinder deadlocks provide security deadlocking for a variety of aluminium doors including swinging and sliding applications. The hookbolt is constructed from stainless steel with a 5 ply laminated construction, and hardened centre core case, complete with hardened roll pin to resist hacksaw attack. All deadlocks are designed to accept standard round mortice cylinders or thumbturns.

#### **Features**

- Available in a variety of backsets
- 5 ply Laminated Steel Bolt
- Supplied without faceplate
- Deadlatches accept standard 1 5/32 Inch screw-in key or thumbturn cylinder