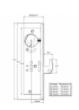

# ALPRO 5218 Screw-In Mortice Hookbolt Case





## **Description**

Round mortice cylinder deadlocks provide security deadlocking for a variety of aluminium doors including swinging and sliding applications. The hookbolt is constructed from stainless steel with a 5 ply laminated construction, and hardened centre core case, complete with hardened roll pin to resist hacksaw attack. All deadlocks are designed to accept standard round mortice cylinders or thumbturns.







25mm Backset



28mm Backset

#### **Features**

- Available in a variety of backsets
- 5 ply Laminated Steel Bolt
- Supplied without faceplate
- Deadlatches accept standard 1 5/32 Inch screw-in key or thumbturn cylinder

## **Product Table**



**L22541** 25mm Backset



### **L22542** 28mm Backset