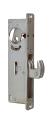

# ALPRO 5218 Screw-In Mortice Hookbolt Case





## **Description**

Round mortice cylinder deadlocks provide security deadlocking for a variety of aluminium doors including swinging and sliding applications. The hookbolt is constructed from stainless steel with a 5 ply laminated construction, and hardened centre core case, complete with hardened roll pin to resist hacksaw attack. All deadlocks are designed to accept standard round mortice cylinders or thumbturns.







25mm Backset



28mm Backset

#### **Features**

- Available in a variety of backsets
- 5 ply Laminated Steel Bolt
- Supplied without faceplate
- Deadlatches accept standard 1 5/32 Inch screw-in key or thumbturn cylinder

## **Product Table**



**L22541** 25mm Backset



### **L22542** 28mm Backset