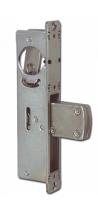

## ALPRO 5218 Screw-In Mortice Deadlock Barbolt Case

# **Description**

Round mortice cylinder deadlocks provide security deadlocking for a variety of aluminium doors including swinging and sliding applications. The bolt is constructed from stainless steel with a 5 ply laminated construction, and hardened centre core case, complete with hardened roll pin to resist hacksaw attach. All deadlocks are designed to accept standard round mortice cylinders or thumbturns.

#### **Features**

- Available in a variety of backsets
- 5 ply Laminated Steel Bolt
- Hardened Steel Case
- Deadlatches accept standard 1 5/32 Inch screw-in key or thumbturn cylinder