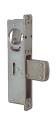

## ALPRO 5218 Screw-In Mortice Deadlock Barbolt Case

# **Description**

Round mortice cylinder deadlocks provide security deadlocking for a variety of aluminium doors including swinging and sliding applications. The bolt is constructed from stainless steel with a 5 ply laminated construction, and hardened centre core case, complete with hardened roll pin to resist hacksaw attach. All deadlocks are designed to accept standard round mortice cylinders or thumbturns.

#### **Features**

- Available in a variety of backsets
- 5 ply Laminated Steel Bolt
- Hardened Steel Case
- Deadlatches accept standard 1 5/32 Inch screw-in key or thumbturn cylinder