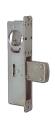

## ALPRO 5218 Screw-In Mortice Deadlock Barbolt Case

# **Description**

Round mortice cylinder deadlocks provide security deadlocking for a variety of aluminium doors including swinging and sliding applications. The bolt is constructed from stainless steel with a 5 ply laminated construction, and hardened centre core case, complete with hardened roll pin to resist hacksaw attach. All deadlocks are designed to accept standard round mortice cylinders or thumbturns.

#### **Features**

- Available in a variety of backsets
- 5 ply Laminated Steel Bolt
- Hardened Steel Case
- Deadlatches accept standard 1 5/32 Inch screw-in key or thumbturn cylinder