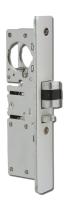

# **ALPRO Screw-In Mortice Deadlatch Case**

# **Description**

Round mortice cylinder deadlatches offer flexible control of situations and can be used in conjunction with Alpro's range of electric strikes to provide the added option of remote access control. The deadlatches can also be operated with the 459 paddle handle (cam plug required).

### **Features**

- Cam plugs are non handed (reversible in the field)
- Supplied without faceplate
- Designed to operate on doors with 3mm door gaps
- Latch hold back facility
- Industry standard ANSI cut outs
- Deadlatches accept standard 1 5/32 Inch screw-in key or thumbturn cylinder