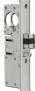

# **ALPRO Screw-In Mortice Deadlatch Case**

# **Description**

Round mortice cylinder deadlatches offer flexible control of situations and can be used in conjunction with Alpro's range of electric strikes to provide the added option of remote access control. The deadlatches can also be operated with the 459 paddle handle (cam plug required).

### **Features**

- Cam plugs are non handed (reversible in the field)
- Supplied without faceplate
- Designed to operate on doors with 3mm door gaps
- Latch hold back facility
- Industry standard ANSI cut outs
- Deadlatches accept standard 1 5/32 Inch screw-in key or thumbturn cylinder