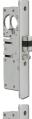

# **ALPRO Screw-In Mortice Deadlatch Case**

# **Description**

Round mortice cylinder deadlatches offer flexible control of situations and can be used in conjunction with Alpro's range of electric strikes to provide the added option of remote access control. The deadlatches can also be operated with the 459 paddle handle (cam plug required).

### **Features**

- Cam plugs are non handed (reversible in the field)
- Supplied without faceplate
- Designed to operate on doors with 3mm door gaps
- Latch hold back facility
- Industry standard ANSI cut outs
- Deadlatches accept standard 1 5/32 Inch screw-in key or thumbturn cylinder