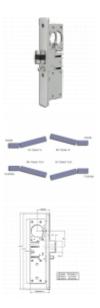

3 Year Guarantee

25mm Backset

28mm Backset

Reversible Handing

## L22549

LH - 25mm Backset

## L22548

LH - 28mm Backset

### L21722

RH - 25mm Backset

### L21723

RH - 28mm Backset