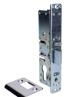

## **ALPRO Euro Mortice Deadlatch Case**

## Description

Euro profile cylinder deadlatches offer flexible control of situations and can be used in conjunction with Alpro's range of electric strikes to provide the added option of remote access control.

## **Features**

- Please note that the backset is measured with the faceplate (faceplate is 3mm)
- Cam plugs are non handed (reversible in the field)
- Supplied without faceplate
- Designed to operate on doors with 3mm door gaps
- Latch hold back facility
- Industry standard ANSI cut outs
- Deadlocks accept standard 17mm euro profile cylinders and thumbturn