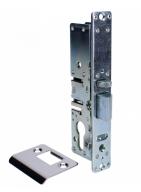

## **ALPRO Euro Mortice Deadlatch Case**

## Description

Euro profile cylinder deadlatches offer flexible control of situations and can be used in conjunction with Alpro's range of electric strikes to provide the added option of remote access control.

## **Features**

- Please note that the backset is measured with the faceplate (faceplate is 3mm)
- Cam plugs are non handed (reversible in the field)
- Supplied without faceplate
- Designed to operate on doors with 3mm door gaps
- Latch hold back facility
- Industry standard ANSI cut outs
- Deadlocks accept standard 17mm euro profile cylinders and thumbturn