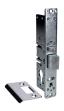

## **ALPRO Euro Mortice Deadlatch Case**

## Description

Euro profile cylinder deadlatches offer flexible control of situations and can be used in conjunction with Alpro's range of electric strikes to provide the added option of remote access control.

## **Features**

- Please note that the backset is measured with the faceplate (faceplate is 3mm)
- Cam plugs are non handed (reversible in the field)
- Supplied without faceplate
- Designed to operate on doors with 3mm door gaps
- Latch hold back facility
- Industry standard ANSI cut outs
- Deadlocks accept standard 17mm euro profile cylinders and thumbturn