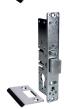

## **ALPRO Euro Mortice Deadlatch Case**

## Description

Euro profile cylinder deadlatches offer flexible control of situations and can be used in conjunction with Alpro's range of electric strikes to provide the added option of remote access control.

## **Features**

- Please note that the backset is measured with the faceplate (faceplate is 3mm)
- Cam plugs are non handed (reversible in the field)
- Supplied without faceplate
- Designed to operate on doors with 3mm door gaps
- Latch hold back facility
- Industry standard ANSI cut outs
- Deadlocks accept standard 17mm euro profile cylinders and thumbturn