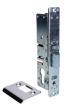

## **ALPRO Euro Mortice Deadlatch Case**

## Description

Euro profile cylinder deadlatches offer flexible control of situations and can be used in conjunction with Alpro's range of electric strikes to provide the added option of remote access control.

## **Features**

- Please note that the backset is measured with the faceplate (faceplate is 3mm)
- Cam plugs are non handed (reversible in the field)
- Supplied without faceplate
- Designed to operate on doors with 3mm door gaps
- Latch hold back facility
- Industry standard ANSI cut outs
- Deadlocks accept standard 17mm euro profile cylinders and thumbturn