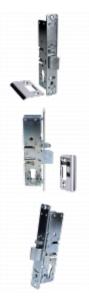

## **ALPRO Euro Mortice Deadlatch Case**

## Description

Euro profile cylinder deadlatches offer flexible control of situations and can be used in conjunction with Alpro's range of electric strikes to provide the added option of remote access control.

## **Features**

- Please note that the backset is measured with the faceplate (faceplate is 3mm)
- Cam plugs are non handed (reversible in the field)
- Supplied without faceplate
- Designed to operate on doors with 3mm door gaps
- Latch hold back facility
- Industry standard ANSI cut outs
- Deadlocks accept standard 17mm euro profile cylinders and thumbturn