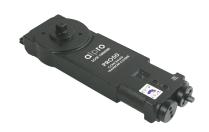

## ALPRO PRO50 Variable Power Transom Door Closer C/W Pivot & Arm

## **Description**

The transom overhead door closer is designed to be concealed within the transom header bar of the door. It provides controlled closing of a single or double action aluminium door or doors.

### **Features**

- Supplied complete with fixing pack
- Dual closing speed to allow flexibility in closing
- Standard spindle length 12mm
- Independently tested to 250,000 double action cycles to EN1154
- Supplied Complete With Arm & Pivot