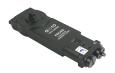

## ALPRO PRO50 Variable Power Transom Door Closer C/W Pivot & Arm

## **Description**

The transom overhead door closer is designed to be concealed within the transom header bar of the door. It provides controlled closing of a single or double action aluminium door or doors.