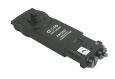

## ALPRO PRO50 Variable Power Transom Door Closer C/W Pivot & Arm

## **Description**

The transom overhead door closer is designed to be concealed within the transom header bar of the door. It provides controlled closing of a single or double action aluminium door or doors.