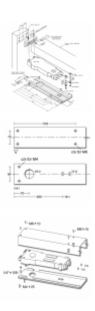

## **Description**

The transom overhead door closer is designed to be concealed within the transom header bar of the door. It provides controlled closing of a single or double action aluminium door or doors.

### **Features**

- Supplied complete with fixing pack
- Dual closing speed to allow flexibility in closing
- Standard spindle length 12mm
- Independently tested to 250,000 double action cycles to EN1154
- Supplied Complete With Arm & Pivot