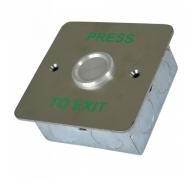

#### Description

The Alpro IEC06 range of waterproof exit switches are available in two different sizes – MK 1 gang and narrow style for flush fitting (separate surface mount plates are available). These exit switches are weatherproofed to IP68 protection and require only light pressure to operate. They are tested to in excess of 500,000 cycles and are tamper and vandal resistant.

#### **Features**

- Solid state Piezo technology no moving parts
- Cycle tested in excess of 500,000 operations
- Requires only light pressure to operate
- Tamper & vandal resistant switch activation time
- IP68 rated highest certification available
- CE Marked