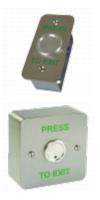

#### Description

The Alpro IEC06 range of waterproof exit switches are available in two different sizes – MK 1 gang and narrow style for flush fitting (separate surface mount plates are available). These exit switches are weatherproofed to IP68 protection and require only light pressure to operate. They are tested to in excess of 500,000 cycles and are tamper and vandal resistant.

#### **Features**

- Solid state Piezo technology no moving parts
- Cycle tested in excess of 500,000 operations
- Requires only light pressure to operate
- Tamper & vandal resistant switch activation time
- IP68 rated highest certification available
- CE Marked