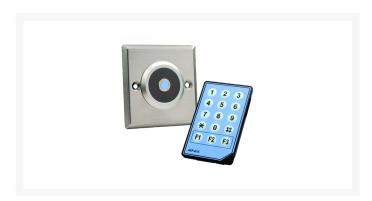

## **ALPRO PB86 Infra Red Exit Button**

## **Description**

The Alpro PB86 infrared proximity switch offers contactless features meaning sterile and hygienic operation. The simple swipe of the hand operates the switch, ensuring no contact is required. The unit is designed to be used in conjunction with the full range of Alpro access control products.

## **Features**

- Proximity switch
- Hygienic & sterile operation ideal for infection prevention in hospitals
- Proximity switch
- Designed to be compatible with the full range of Alpro access control products
- Proximity distance is adjustable from 150mm 270mm
- For indoor use only
- Adjustable relay trigger from 1 to 9 seconds
- Hygienic & sterile operation ideal for infection prevention in hospitals
- For indoor use only
- Designed to be compatible with the full range of Alpro access control products
- Proximity distance is adjustable from 150mm 270mm
- Adjustable relay trigger from 1 to 9 seconds