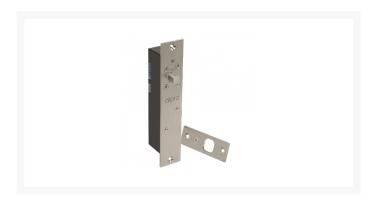

# **ALPRO DB38 12V/24V DC Monitored Solenoid Bolt SS**

## **Description**

The Alpro DB38 electric deadlocking bolt incorporates the latest design innovations to be applied to the manufacture of a transverse action deadlocking solenoid bolt. This electric deadlocking bolt offers the highest level of security, quality electronic ingenuity as the DB25 but with increased strength primarily achieved by utilising a larger diameter bolt pin, the DB38 is the preferred option when high physical strength is needed.

#### **Features**

- 5 year guarantee
- 14.2mm diameter bolt pin
- Bolt throw 14mm
- Holding force 2000kg automatic deadlocking