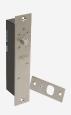

# **ALPRO DB38 12V/24V DC Monitored Solenoid Bolt SS**





## **Description**

The Alpro DB38 electric deadlocking bolt incorporates the latest design innovations to be applied to the manufacture of a transverse action deadlocking solenoid bolt. This electric deadlocking bolt offers the highest level of security, quality electronic ingenuity as the DB25 but with increased strength primarily achieved by utilising a larger diameter bolt pin, the DB38 is the preferred option when high physical strength is needed.

#### **Features**

- 5 year guarantee
- 14.2mm diameter bolt pin
- Bolt throw 14mm
- Holding force 2000kg automatic deadlocking

## **Product Table**



### L18091

F/U 38mm - Key