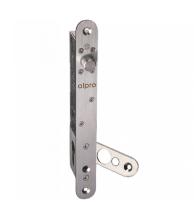

# ALPRO EB250 12V/24V DC Monitored Solenoid Bolt SS

## **Description**

The Alpro EB250 electric solenoid bolt & EB250KO key override solenoid bolts allow for both remote access and exit control of most timber and metal doors. It is also suitable for sliding or swing, single or double action operations. It can be fitted in the frame or in the door. With concealed mortise mounting and slimline styling the bolts suit most narrow stile aluminium doors and narrow profile joinery.

### **Features**

- Dual monitoring (triple monitoring on key override version)
- Auto re-lock function
- Bolt throw 14mm
- Holding force 1000kg
- 3 year guarantee