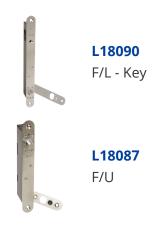

DB25 12V/24V DC Monitored Solenoid





## Description

The Alpro DB25 electric deadlocking bolt is designed to provide concealed high security locking on any single or double action, hinged or sliding door in timber or metal for vertical or horizontal mounting. It incorporates the latest design innovations to be applied to the manufacture of a transverse action deadlocking bolt. The slimline design enables fixing into narrow sections whilst an advanced microprocessor module provides power reduction allowing for continuous operation without heat generation as well as automatic voltage regulation, dual monitoring and access control features.

### **Features**

- 5 year guarantee
- 12.7mm diameter bolt pin
- Bolt throw 16mm
- Holding force 1000kg automatic deadlocking

## **Product Table**



#### **L18089** F/U - Key

**L18088** F/U Self-Aligned