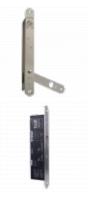

# ALPRO Bolt DB25 12V/24V DC Monitored Solenoid





## Description

The Alpro DB25 electric deadlocking bolt is designed to provide concealed high security locking on any single or double action, hinged or sliding door in timber or metal for vertical or horizontal mounting. It incorporates the latest design innovations to be applied to the manufacture of a transverse action deadlocking bolt. The slimline design enables fixing into narrow sections whilst an advanced microprocessor module provides power reduction allowing for continuous operation without heat generation as well as automatic voltage regulation, dual monitoring and access control features.

### **Features**

- 5 year guarantee
- 12.7mm diameter bolt pin
- Bolt throw 16mm
- Holding force 1000kg automatic deadlocking

## **Product Table**



#### **L18089** F/U - Key

**L18088*