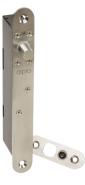

# ALPRO Bolt DB25 12V/24V DC Monitored Solenoid

## Description

The Alpro DB25 electric deadlocking bolt is designed to provide concealed high security locking on any single or double action, hinged or sliding door in timber or metal for vertical or horizontal mounting. It incorporates the latest design innovations to be applied to the manufacture of a transverse action deadlocking bolt. The slimline design enables fixing into narrow sections whilst an advanced microprocessor module provides power reduction allowing for continuous operation without heat generation as well as automatic voltage regulation, dual monitoring and access control features.

### **Features**

- 5 year guarantee
- 12.7mm diameter bolt pin
- Bolt throw 16mm
- Holding force 1000kg automatic deadlocking