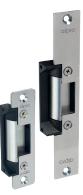

## Description

The AL110 electric strike series is an ANSI style security strike complete with stainless steel short or long faceplates for use in metal or timber door applications. The electric door strike is designed with a moveable stainless steel jaw, which when an electrical current is applied either opens or remains in the locked position. In this way the traffic using the door can be rigorously controlled.

## **Features**

- Fail locked/fail unlocked optional
- 6 year manufacturer's guarantee
- Rated IP56 weather resistance
- Easy to install
- Deep jaw accepts a 13mm latch bolt
- 1750Kg Holding force