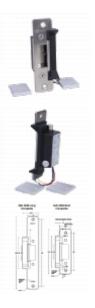

## **Product Table**

L18109

F/L - Long Faceplate (Timber)

L18074 F/L - Short Faceplate (Aluminium)

L18075 F/U - Long Faceplate (Timber)

L18073 F/U - Short Faceplate (Aluminium)

L18076 F/U - Short Lipless (Aluminium)