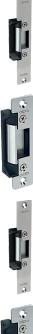

## Description

The AL110 electric strike series is an ANSI style security strike complete with stainless steel short or long faceplates for use in metal or timber door applications. The electric door strike is designed with a moveable stainless steel jaw, which when an electrical current is applied either opens or remains in the locked position. In this way the traffic using the door can be rigorously controlled.

## **Features**

- Fail locked/fail unlocked optional
- 6 year manufacturer's guarantee
- Rated IP56 weather resistance
- Easy to install
- Deep jaw accepts a 13mm latch bolt
- 1750Kg Holding force