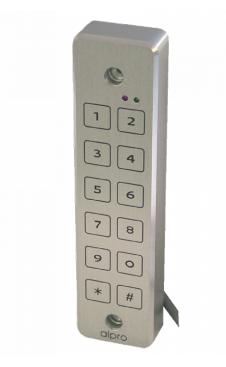

## ALPRO 626S-200 Keypad

## **Description**

The Alpro 626S-200 is a simple to install and user friendly keypad suitable for up to 200 users. The unit uses solid state piezo technology with no moving parts, and anodised graphics for long life and wear resistance. Ideal both externally and internally it is IP68 rated and comes with a 5 year guarantee.

## **Features**

- IP68 rated
- Programming via keypad
- Non-volatile memory
- Sample code programming
- Touch sensitive buttons solid state piezo technology
- Tamper resistant (solid metal housing)