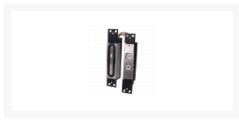

## **Description**

The Alpro EMS1200 Compact Shearlock is available in Mortice or Surface Mount models (inc. Glass Mount) and provides slimline dimensions, maintaining a holding force in shear of 1200kg. Other benefits include built in PCB controller with switch selectable features and plug in 3 metre flying leads.

## **Features**

- Mortice & surface mounting
- Shear holding force of 1200kg
- Not suitable for vertical installation
- CE approved
- Cycle tested to 500,0000 operations