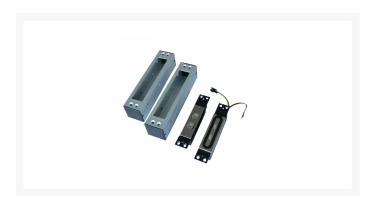

## **Description**

The Alpro EMS1200 Compact Shearlock is available in Mortice or Surface Mount models (inc. Glass Mount) and provides slimline dimensions, maintaining a holding force in shear of 1200kg. Other benefits include built in PCB controller with switch selectable features and plug in 3 metre flying leads.

## **Features**

- Mortice & surface mounting
- Shear holding force of 1200kg
- Not suitable for vertical installation
- CE approved
- Cycle tested to 500,0000 operations