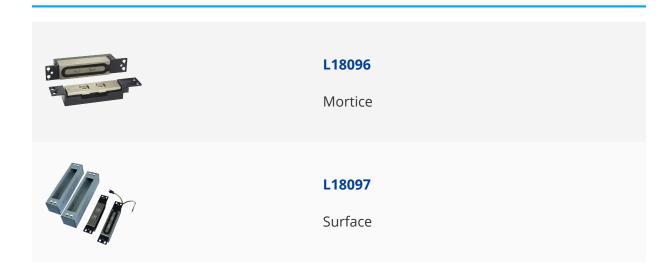

## ALPRO 12V / 24V DC Compact Shearlock Shear Magnet





## **Description**

The Alpro EMS1200 Compact Shearlock is available in Mortice or Surface Mount models (inc. Glass Mount) and provides slimline dimensions, maintaining a holding force in shear of 1200kg. Other benefits include built in PCB controller with switch selectable features and plug in 3 metre flying leads.



5 Year Guarantee



**Electronically Monitored** 

## **Features**

- Mortice & surface mounting
- Shear holding force of 1200kg
- Not suitable for vertical installation
- CE approved
- Cycle tested to 500,0000 operations

## **Product Table**