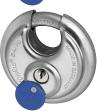

### **Description**

ABUS 24IB series Diskus padlock with stainless steel shackle & case, plus all rustfree components is the marine version of the `original` Diskus. Made in Germany it offers 360° lock protection

#### **Features**

- Pin tumbler cylinder with anti-pick mushroom
- Fitted anti dust cap prevents cylinder damage
- Anti-cut plate : Genuine 360° lock protection
- Diskus "Deep Weld Technology": Maximum case strength
- Stainless steel shackle & case: Rust free security