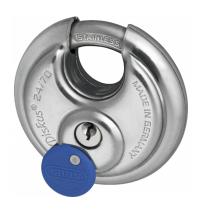

# ABUS 24IB Series Stainless Steel Diskus Discus Padlock

### **Description**

ABUS 24IB series Diskus padlock with stainless steel shackle & case, plus all rustfree components is the marine version of the `original` Diskus. Made in Germany it offers 360° lock protection

#### **Features**

- Pin tumbler cylinder with anti-pick mushroom
- Fitted anti dust cap prevents cylinder damage
- Anti-cut plate : Genuine 360° lock protection
- Diskus "Deep Weld Technology": Maximum case strength
- Stainless steel shackle & case: Rust free security