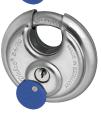

### **Description**

ABUS 24IB series Diskus padlock with stainless steel shackle & case, plus all rustfree components is the marine version of the `original` Diskus. Made in Germany it offers 360° lock protection

#### **Features**

- Pin tumbler cylinder with anti-pick mushroom
- Fitted anti dust cap prevents cylinder damage
- Anti-cut plate : Genuine 360° lock protection
- Diskus "Deep Weld Technology": Maximum case strength
- Stainless steel shackle & case: Rust free security