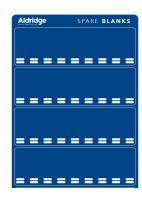

## **ALDRIDGE Keyboards - Spare Board**

# **Description**

A durable keyboard which is supplied complete with brass hooks for the attractive and efficient storage of key blanks. There is space for 45 (mortice & vehicle) or 54 (cylinder) blank types of your choosing. No images are on the keyboard meaning you can choose a custom selection of blanks to fit. Please note that this board is supplied with no keys, ideal for making a selection to suit your bespoke requirements.

#### **Features**

- Supplied without keys ideal for making a custom selection
- Boards are supplied complete with hooks
- Blank board for mixed use
- Space for 45 (mortice & vehicle) or 54 (cylinder) blank types
- Additional spare key blank board