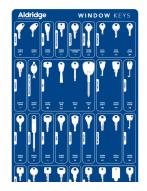

## **ALDRIDGE Keyboards - Window Board**

## Description

A durable window keyboard which is supplied complete with brass hooks for the attractive and efficient storage of key blanks. There are 45 pre-determined blank positions. All images on the keyboards are 1:1 scale and their design is in keeping with all other keyboards available through Aldridge Security to provide a professional appearance. Please note that this board is supplied with no keys however a pre-picked key blank set is available as an associated product.

## **Features**

- Supplied without keys- ideal for making a custom selection
- Boards are supplied complete with hooks
- 1:1 Scale key blank images for easy identification
- Space for 45 blank types
- Designed to suit a popular range of window blanks