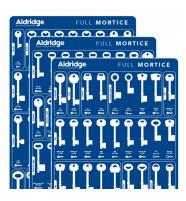

## **Description**

A full set of three durable mortice keyboards are supplied complete with brass hooks for the attractive and efficient storage of key blanks. There are 135 pre-determined blank positions. All images on the keyboards are 1:1 scale and their design is in keeping with all other keyboards available through Aldridge Security to provide a professional appearance. Please note that this board is supplied with no keys.

## **Features**

- Supplied without keys- ideal for making a custom selection
- Boards are supplied complete with hooks
- 1:1 Scale key blank images for easy identification
- Space for 135 blank types