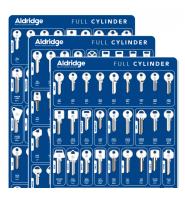

## **Description**

A full set of three durable cylinder keyboards are supplied complete with brass hooks for the attractive and efficient storage of key blanks. There are 162 pre-determined blank positions. All images on the keyboards are 1:1 scale and their design is in keeping with all other keyboards available through Aldridge Security to provide a professional appearance. Please note that this board is supplied with no keys.

## **Features**

- Supplied without keys- ideal for making a custom selection
- Boards are supplied complete with hooks
- 1:1 Scale key blank images for easy identification
- Space for 162 blank types
- Set of three boards to suit popular cylinder blanks