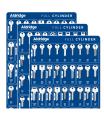

## **Description**

A full set of three durable cylinder keyboards are supplied complete with brass hooks for the attractive and efficient storage of key blanks. There are 162 pre-determined blank positions. All images on the keyboards are 1:1 scale and their design is in keeping with all other keyboards available through Aldridge Security to provide a professional appearance. Please note that this board is supplied with no keys.

## **Features**

- Supplied without keys- ideal for making a custom selection
- Boards are supplied complete with hooks
- 1:1 Scale key blank images for easy identification
- Space for 162 blank types
- Set of three boards to suit popular cylinder blanks