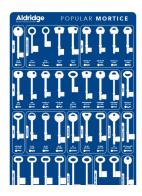

## **Description**

A durable mortice keyboard which is supplied complete with brass hooks for the attractive and efficient storage of key blanks. There are 45 pre-determined blank positions for the most popular key blanks in the UK. Please note that this board is supplied with no keys however a pre-picked key blank set is available as an associated product.

## **Features**

- Supplied without keys- ideal for making a custom selection
- Boards are supplied complete with hooks
- 1:1 Scale key blank images for easy identification
- Space for 45 blank types
- Designed to suit a popular range of mortice blanks