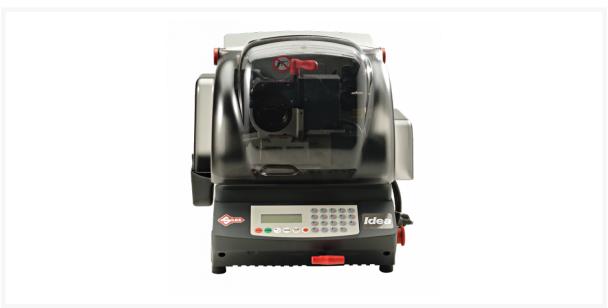

## SILCA D826680ZB Idea Electronic Key Machine

## **Description**

Electronic key cutting machine for code cutting and copying mortice,bit & double bit,pin and pump keys

Finance Available

Heavy Item (may incur delivery costs)

Mortice Key

## **Features**

- Rotating jaw & Automatic calibration
- Innovative gauging system by electrical contact which makes it possible to identify the correct dimensions of the key automatically with absolute precision
- Optical reading
- Stand alone or PC driven
- Finance available from £237 a month
- Cuts to copy, by code where applicable, by number from software and stand alone