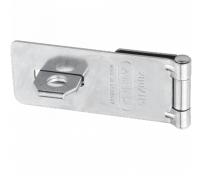

# **ABUS 200 Series Hasp & Staple**

### Description

Steel hasp & staples with hardened steel staple and hinge pin. For use with padlocks up to 14mm diameter shackle, ideal for securing gates, sheds, garages etc.

### **Features**

- Hidden screws (supplied with carded versions) Deters opportunist thieves
- Corrosion protected for durable security
- Concealed hinge pins for resisting attacks
- Steel construction : Basic security