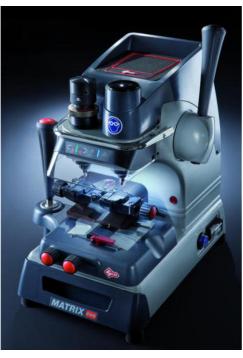

## SILCA D837497ZB Matrix Evo Manual Key Machine

## **Description**

Matrix Evo is a new key cutting machine that provides top quality performance and precision in duplicating dimple keys with flat or inclined cuts, laser keys and fichet type keys

Dimple Key

## **Features**

- Finance available from £59 a month
- Cutter motor activated by a microswitch on the Z-axis lever for greater operator safety, speed and efficiency
- Illumination- LED lights with automatic on/off system activated by proximity sensors
- Electromechanical calibration system
- Cutters new HSS material and innovative design.
- Tilting clamps with four seats dedicated to optimum positioning of different types of keys