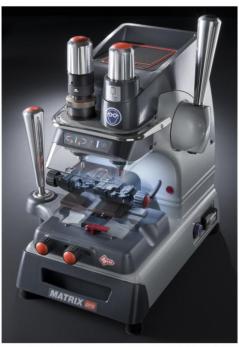

## SILCA D837496ZB Matrix Pro Manual Key Machine

## **Description**

Matrix Pro is a new key cutting machine that provides top quality performance and precision in duplicating laser, dimple, fichet type keys and tubular keys

Dimple Key

Finance Available

## **Features**

- Finance available from £74 a month
- Cutter motor activated by a microswitch on the Z-axis lever for greater operator safety, speed and efficiency
- Illumination- LED lights with automatic on/off system activated by proximity sensors
- Electromechanical calibration system
- Cutters new HSS material and innovative design.
- Tilting clamps with four seats dedicated to optimum positioning of different types of keys