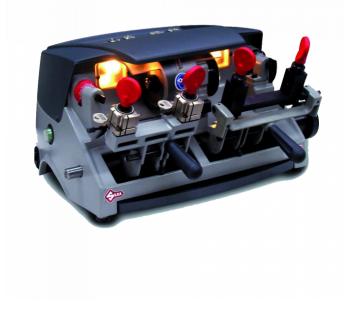

## SILCA D835274ZB Duo Plus Manual Key Machine

## Description

The Silca Duo Plus introduces an innovative concept of manual key cutting machines. A double carriage makes it possible to cut flat keys for cylinders & vehicles, cruciform keys, bit & double bit keys, and post box keys. The specially designed clamp for bit and double bit keys is used to cut not only a large number of these types of keys, but also special keys such as Abus® and Abloy® type keys without the need for additional accessories. Being made of long lasting materials, the Duo key cutting machine is solid, accurate, and reliable.

## **Features**

- Finance available from £26 a month
- Does not cut bullet or side wards on mortice keys
- Tool holder and swarf tray
- Bit and double bit keys carriage two/three sided revolving clamps with special gripping system for Abus & Abloy type keys
- Cylinder keys carriage four-sided revolving clamps