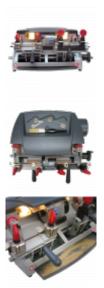

## Description

The Silca Duo introduces an innovative concept of manual key cutting machines. A double carriage makes it possible to cut flat keys for cylinders & vehicles, cruciform, bit & double bit, and mail box keys. Being made of long lasting materials, the Duo key cutting machine is solid, accurate, and reliable.

## **Features**

- Finance available from £23 a month
- Does not cut bullet or side wards on mortice keys
- Tool holder and swarf tray
- Bit and double bit keys carriage two/three sided revolving clamps
- Cylinder keys carriage four-sided revolving clamps
- Used to cut Cylinder, Mortice & Safe keys