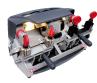

## Description

The Silca Duo introduces an innovative concept of manual key cutting machines. A double carriage makes it possible to cut flat keys for cylinders & vehicles, cruciform, bit & double bit, and mail box keys. Being made of long lasting materials, the Duo key cutting machine is solid, accurate, and reliable.

## **Features**

- Finance available from £23 a month
- Does not cut bullet or side wards on mortice keys
- Tool holder and swarf tray
- Bit and double bit keys carriage two/three sided revolving clamps
- Cylinder keys carriage four-sided revolving clamps
- Used to cut Cylinder, Mortice & Safe keys