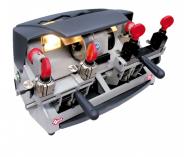

## Description

The Silca Duo introduces an innovative concept of manual key cutting machines. A double carriage makes it possible to cut flat keys for cylinders & vehicles, cruciform, bit & double bit, and mail box keys. Being made of long lasting materials, the Duo key cutting machine is solid, accurate, and reliable.

## **Features**

- Finance available from £23 a month
- Does not cut bullet or side wards on mortice keys
- Tool holder and swarf tray
- Bit and double bit keys carriage two/three sided revolving clamps
- Cylinder keys carriage four-sided revolving clamps
- Used to cut Cylinder, Mortice & Safe keys