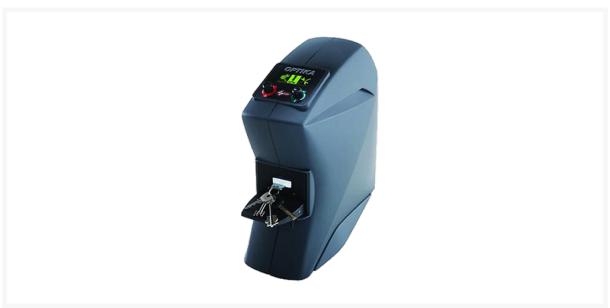

## SILCA D833710ZB Optika Electronic Key Reading Machine

## **Description**

The new electronic key reading device from Silca

Finance Available

## **Features**

- Key cuts reading for flat cylinder, bit, double bit and pump keys
- Key profile reading of most key types: flat cylinder, bit, double bit, pump and dimple keys
- Comparison with the original key including the key cuts within predefined tolerances and can be stand alone or PC driven
- Key profile storage up to 20,000 profiles in the device memory
- Finance available from £36 a month
- Reading time few seconds