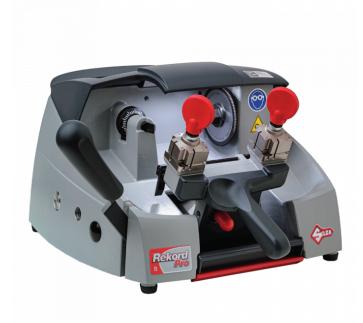

## **Description**

The Rekord Pro S is a mechanical key cutting machine for flat cylinder and vehicle keys and cruciform keys. It features four sided quick rotation clamps with ergonomic handles, a mechanical tracer point with micrometic adjustment and automatic cutter starting when the carriage lever is lifted.

## **Features**

- Adjustable tracer point
- High precision four sided rotating jaws
- Chipping tray
- Incorporated brush
- Led Lamp
- Ergonomic handles and levers
- Cutter motor will activate when the carriage is released
- Safety switch in handle