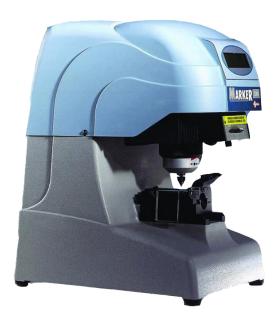

## SILCA D811751ZB Key Marker Electronic Key Machine

## **Description**

Professional electronic engraving machine specially designed for the marking of keys,cylinders,plaques and medals.

Finance Available

## **Features**

- Finance available from £113 a month
- Menu available in five different languages:English,Italian,French,German and Spanish
- Can be used stand alone or with use of a personal computer
- Can be adapted for the application of over 15 different clamps
- Engraves any type of metal: silver nickel, brass and steel ensuring high precision and excellent quality
- Wide choice of characters and graphics contained in the menu