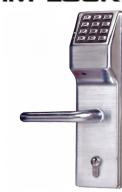

## **ALARM LOCK Trilogy DL3500 26DEX**

## **Description**

The Trilogy DL3500 26DEX by Alarm Lock is a high-security electronic mortice digital lock with audit trail & timed locking. It allows for 300 user codes and 40,000 event audit trail, with a battery life of 80,000 cycles. This reversible, weatherproof unit is designed to suit a DIN standard Lock (not supplied), it supports up to 500 scheduled events such as lock and unlock, and can be programmed either manually or via a Windows PC.

## **Features**

- Programmable by hand or via Windows PC
- Suits DIN standard Lock (Not supplied)
- Keypad lockout after numerous attempts to guess codes for heightened security
- 40,000 event audit trail provides a printed time/date-stamped log of all electronic activity (additional parts required to retrieve the information)
- 300 User codes: Master, manager, supervisor & basic users
- Lock is field reversible

## **Product Table**

**L27396** Satin Chrome