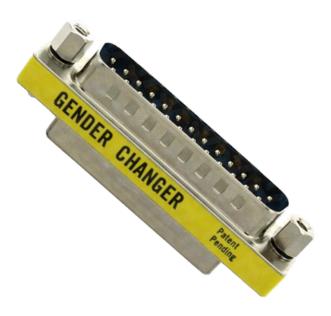

## **Description**

The ADC199 Pin Saver Adaptor from Advanced Diagnostics is designed to protect pins and the main circuit board against wear and tear caused by plugging and unplugging. It screws into the 25-way pin connector of the pro unit and is compatible with all AD100Pro, MVPPro and Classic testers.

## **Features**

- Permanently screws into the 25-way pin connector of the pro unit
- Helps to avoid wear and tear from continual plugging and unplugging of the master OBD connector
- Prevents damage to the main circuit board
- Designed for use with all AD100Pro, MVPPro and Classic testers