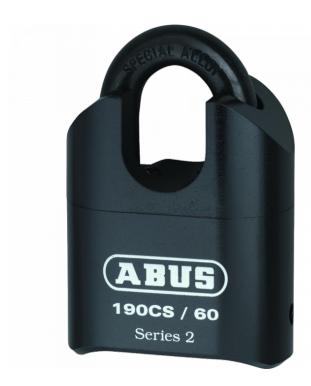

## ABUS 190 Series Heavy Duty Combination Closed Shackle Padlock

## **Description**

ABUS 190 series heavy duty combination close shackle padlock with all new positive code wheel action & through hardened black chrome shackle for better corrosion protection.

Combination Mechanism

## **Features**

- Black chrome shackle for better corrosion resistance
- Through hardened steel shackle for resisting hacksaw attacks
- Positive code wheel action: Reduces code wheel setting errors
- All new combination mechanism for improved reliability