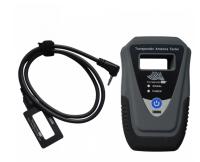

## **Description**

THE DIAGNOSTICS BOX TBD006 is a test device for checking the antenna used on transponder key systems and is full of features. It has an internal antenna with high gain receiver to receive the antenna signal and it also has an external antenna `wand` connection to connect a wafer thin antenna for testing the push start, card slots and smart key types.

The external wand can slide into the key or card reader as well as the key, easily picking up the signal being sent from the vehicle. When a key or card is inserted, the vehicle sends a signal to the transponder inside the key and the TDB006 will pick up this signal to confirm that the slot key or card reader is functioning correctly.

## **Features**

- Uses 3 x AA batteries (alkaline or rechargeable)
- LED & audiable functionality
- Automatic power off function
- High Gain pick up in stand alone mode
- External smart key and card antenna wand