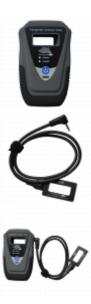

## **Description**

THE DIAGNOSTICS BOX TBD006 is a test device for checking the antenna used on transponder key systems and is full of features. It has an internal antenna with high gain receiver to receive the antenna signal and it also has an external antenna `wand` connection to connect a wafer thin antenna for testing the push start, card slots and smart key types.

The external wand can slide into the key or card reader as well as the key, easily picking up the signal being sent from the vehicle. When a key or card is inserted, the vehicle sends a signal to the transponder inside the key and the TDB006 will pick up this signal to confirm that the slot key or card reader is functioning correctly.

## **Features**

- Uses 3 x AA batteries (alkaline or rechargeable)
- LED & audiable functionality
- Automatic power off function
- High Gain pick up in stand alone mode
- External smart key and card antenna wand