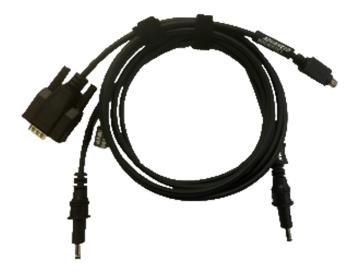

## Description

ADC243 is specifically developed for customers who use the Silca Fast Copy Plus / RW4 Plus (or Fast Copy + P-Box / RW4 + P-Box) and also have an AD Pro programming device (AD100 Pro or MVP Pro) with Smart Dongle. The two devices can now be easily connected together using the ADC243 Power Cable giving locksmiths that have not purchased Smart Aerial an alternative solution for pre-coding transponders using Silca and AD devices.