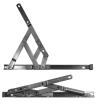

## SECURISTYLE Defender Restricted Friction Hinge Side Hung 17mm

## **Description**

This Securistyle Defender side hung window friction hinge has a built in restrictor and a stack height of 17mm. The window restrictor incorporates a child resistant mechanism which limits the initial opening of the window in question. The built in quick release lever allows the window to be fully opened to be easily cleaned.

## **Features**

- Built in restrictor
- Side hung friction hinge