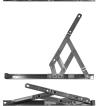

## SECURISTYLE Defender Restricted Friction Hinge Side Hung 17mm

## **Description**

This Securistyle Defender side hung window friction hinge has a built in restrictor and a stack height of 17mm. The window restrictor incorporates a child resistant mechanism which limits the initial opening of the window in question. The built in quick release lever allows the window to be fully opened to be easily cleaned.

## **Features**

- Built in restrictor
- Side hung friction hinge