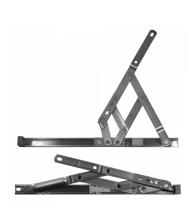

## SECURISTYLE Defender Restricted Friction Hinge Side Hung 17mm

## **Description**

This Securistyle Defender side hung window friction hinge has a built in restrictor and a stack height of 17mm. The window restrictor incorporates a child resistant mechanism which limits the initial opening of the window in question. The built in quick release lever allows the window to be fully opened to be easily cleaned.

## **Features**

- Built in restrictor
- Side hung friction hinge