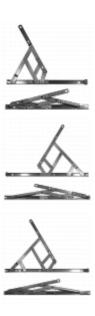

## SECURISTYLE Defender Restricted Friction Hinge Side Hung 17mm

## **Description**

This Securistyle Defender side hung window friction hinge has a built in restrictor and a stack height of 17mm. The window restrictor incorporates a child resistant mechanism which limits the initial opening of the window in question. The built in quick release lever allows the window to be fully opened to be easily cleaned.

## **Features**

- Built in restrictor
- Side hung friction hinge