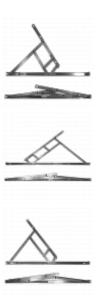

## **Description**

This Securistyle Defender top hung window friction hinge has a built in restrictor and a stack height of 17mm. The window restrictor incorporates a child resistant mechanism which limits the initial opening of the window in question. The built in quick release lever allows the window to be fully opened to be easily cleaned.

## **Features**

- Built in restrictor
- Top hung friction hinge