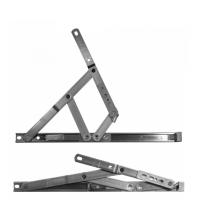

## SECURISTYLE Defender Restricted Friction Hinge Top Hung 17mm

## **Description**

This Securistyle Defender top hung window friction hinge has a built in restrictor and a stack height of 17mm. The window restrictor incorporates a child resistant mechanism which limits the initial opening of the window in question. The built in quick release lever allows the window to be fully opened to be easily cleaned.

## **Features**

- Built in restrictor
- Top hung friction hinge