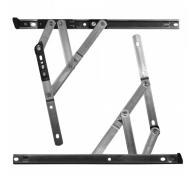

## **Description**

The Securistyle Defender Egress side hung window friction hinge is designed to be suitable for emergency exits and easy cleaning. This product has a stack height of 17mm, has a composite slider with a stainless steel lever, and an end cap and support plate made from zinc die cast. The Securistyle egress window Defender can be fully opened to 90° and complies to British BS5588 Part 1: 1990 standards & Building Regulations Approved Document B for fire escape windows.

## **Features**

- Zinc die cast end cap & support plate
- Suitable for emergency exit and easy to clean
- 17mm stack height
- Allows casement windows to open to a full 90°
- Complies to British BS5588 Part 1: 1990 standards & Building Regulations Approved Document B
- Composite slider with stainless steel lever