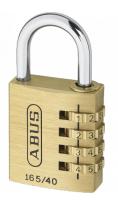

# ABUS 165 Series Brass Combination Open Shackle Padlock

## Description

ABUS 165 series combination open shackle padlocks with tough die cast bodies & 3 or 4 digit resettable combination which allows you to set your own PIN. Ideal for luggage, tool boxes or sports equipment

#### **L19285** 40mm 165/40 Visi