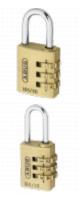

### **Features**

- Steel shackle : Ideal for luggage, sports equipment etc
- 3 digit (20mm & 30mm) or 4 digit (40mm) resettable combination : Set your own PIN
- Tough die cast body for durable security

### **Product Table**

**L19283** 20mm 165/20 Visi

L19284 30mm 165/30 Visi