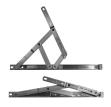

## SECURISTYLE Defender Restricted Friction Hinge Top Hung 13mm

## **Description**

This Securistyle Defender top hung window friction hinge has a built in restrictor and a stack height of 13mm. The window restrictor incorporates a child resistant mechanism which limits the initial opening of the window in question. The built in quick release lever allows the window to be fully opened to be easily cleaned.