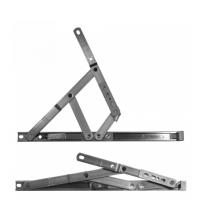

## SECURISTYLE Defender Restricted Friction Hinge Top Hung 13mm

## **Description**

This Securistyle Defender top hung window friction hinge has a built in restrictor and a stack height of 13mm. The window restrictor incorporates a child resistant mechanism which limits the initial opening of the window in question. The built in quick release lever allows the window to be fully opened to be easily cleaned.