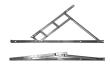

## SECURISTYLE Defender Restricted Friction Hinge Top Hung 13mm

## **Description**

This Securistyle Defender top hung window friction hinge has a built in restrictor and a stack height of 13mm. The window restrictor incorporates a child resistant mechanism which limits the initial opening of the window in question. The built in quick release lever allows the window to be fully opened to be easily cleaned.

## **Features**

- Restrictor automatically relocates and resets when the window is closed
- Built in quick release lever allows the window to be fully open for easy cleaning
- Built in child resistant mechanism limits initial opening