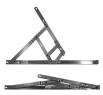

## SECURISTYLE Defender Restricted Friction Hinge Top Hung 13mm

## **Description**

This Securistyle Defender top hung window friction hinge has a built in restrictor and a stack height of 13mm. The window restrictor incorporates a child resistant mechanism which limits the initial opening of the window in question. The built in quick release lever allows the window to be fully opened to be easily cleaned.