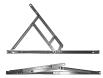

## SECURISTYLE Defender Restricted Friction Hinge Top Hung 13mm

## **Description**

This Securistyle Defender top hung window friction hinge has a built in restrictor and a stack height of 13mm. The window restrictor incorporates a child resistant mechanism which limits the initial opening of the window in question. The built in quick release lever allows the window to be fully opened to be easily cleaned.

## **Features**

- Restrictor automatically relocates and resets when the window is closed
- Built in quick release lever allows the window to be fully open for easy cleaning
- Built in child resistant mechanism limits initial opening