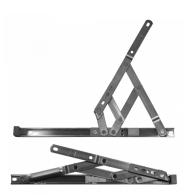

## Description

This Securistyle Defender side hung window friction hinge has a built in restrictor and a stack height of 13mm. The window restrictor incorporates a child resistant mechanism which limits the initial opening of the window in question. The built in quick release lever allows the window to be fully opened to be easily cleaned.

## **Features**

- Supplied in pairs
- Restrictor automatically relocates and resets when the window is closed
- Built in quick release lever allows the window to be fully open for easy cleaning
- Built in child resistant mechanism limits initial opening