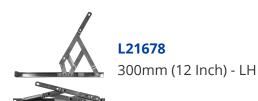

## **Product Table**

**L21679** 300mm (12 Inch) - RH

**L21680** 400mm (16 Inch) - LH

**L21681** 400mm (16 Inch) - RH