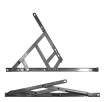

## Description

This Securistyle Defender side hung window friction hinge has a built in restrictor and a stack height of 13mm. The window restrictor incorporates a child resistant mechanism which limits the initial opening of the window in question. The built in quick release lever allows the window to be fully opened to be easily cleaned.

## **Features**

- Supplied in pairs
- Restrictor automatically relocates and resets when the window is closed
- Built in quick release lever allows the window to be fully open for easy cleaning
- Built in child resistant mechanism limits initial opening