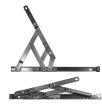

## Description

This Securistyle Defender side hung window friction hinge has a built in restrictor and a stack height of 13mm. The window restrictor incorporates a child resistant mechanism which limits the initial opening of the window in question. The built in quick release lever allows the window to be fully opened to be easily cleaned.

## **Features**

- Supplied in pairs
- Restrictor automatically relocates and resets when the window is closed
- Built in quick release lever allows the window to be fully open for easy cleaning
- Built in child resistant mechanism limits initial opening