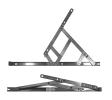

## Description

This Securistyle Defender side hung window friction hinge has a built in restrictor and a stack height of 13mm. The window restrictor incorporates a child resistant mechanism which limits the initial opening of the window in question. The built in quick release lever allows the window to be fully opened to be easily cleaned.

## **Features**

- Supplied in pairs
- Restrictor automatically relocates and resets when the window is closed
- Built in quick release lever allows the window to be fully open for easy cleaning
- Built in child resistant mechanism limits initial opening