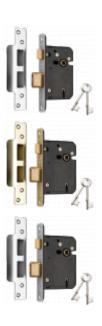

## **Product Table**

L14830

64mm PB KD Boxed

L14832

64mm SS KD Boxed

L14831

76mm PB KD Boxed

L14833

76mm SS KD Boxed