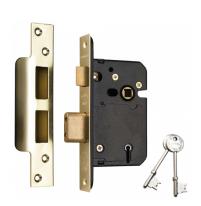

### **Description**

The Securefast SKS is a 5 lever BS sashlock with a radius profile deadbolt to reduce striker friction for a smoother operation. The lock case has hardened steel anti-drill plates fixed to each side and the latch is fully reversible.

#### **Features**

- Protection from picking using internal shroud in key hole
- Box striker to protect the bolts from being forced in to the lock when the door is closed
- 20mm single throw deadbolt with rotating steel pins to protect from drilling attack
- Reversible latch bolt