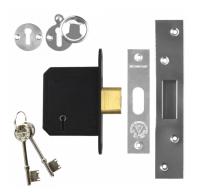

### Description

The Securefast SKD is a 5 lever BS deadlock with a radius profile deadbolt to reduce striker friction for a smoother operation. The lock case has hardened steel anti-drill plates fixed to each side.

#### **Features**

- Box striker to protect the bolts from being forced in to the lock when the door is closed
- Protection from picking using internal shroud in key hole
- 20mm single throw deadbolt with rotating steel pins to protect from drilling attack
- Supplied c/w matching escutcheons