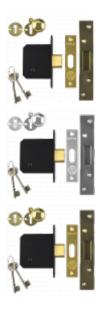

# **Product Table**

**L14826** 64mm PB KD Boxed

**L14828** 64mm SS KD Boxed

**L14827** 76mm PB KD Boxed

**L14829** 76mm SS KD Boxed