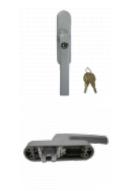

## Description

The Schlosser Replacement Tilt & Turn Window Handle features a unique design which allows for an interchangeable fork or flat plate fitting. This is ideal for commercial jobs where the fitting type of the original handle may be unknown. The handle comes with both fork and flat plate fittings, 2 keys and 2 fixing screws.

## **Features**

- The handle can be locked by key in top and bottom position
- The handle will engage in four positions
- Interchangeable fixing position
- Supplied with 2 fixing bolts
- Supplied with 2 keys
- Complete with blade or fork option