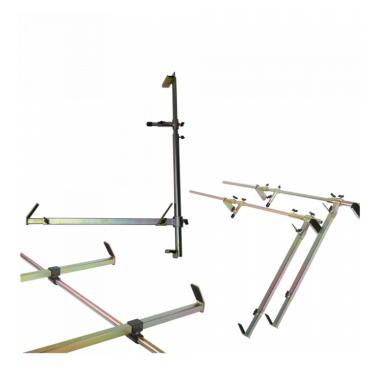

# SASHMATE Complete Set Steel Fitting Tools CS5S

### **Description**

The Sashmate Complete Set Steel Fitting Tools contains all the tools required for window sash repairs and replacements. The range is constructed from premium quality zinc plated steel and manufactured in the UK. An added bonus of using Sashmate products is that using extra sets on a repair increases the load capabilities of the sets, So, for example, if 2 Sashmate Top Hung sets are used, this makes double the maximum working load capability.

#### Kit Contents:

- 1 x Sashmate Top Hung Steel
- 1 x Top Hung Drop Set Steel
- 1 x Top Hung Rolling Bar Steel
- 1 x Top Hung Storage Bag
- 1 x Sashmate Side Hung
- 1 x Side Hung Storage Bag
- Telescopic Main Rods